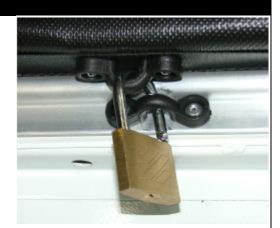

### 2. TONNO LOCK

The Tonno Lock is now a standard feature included with all Tuff Tonneaus. The Tonno Lock is situated at the front of the tonneau cover, so as not to impede the accessibility of the Tuff Tonneau.

Fitting the lock is simple and only requires a small attachment on the inside edge of the tub behind the cab.

Together with a padlock, it provides you with an extremely effective theft deterrent. The Tonno Lock is

designed to suit all utes and prevent thieves stealing your Tuff Tonneau, so you can continue to rely on the Tuff Tonneaus' name to give you what you want in a tonneau cover.

#### 2.3 FITTING TONNO LOCK

- Fit the front of the Tonneau to the front of the ute tub placing the Plastic Retainers (Fitted on the Tonneau Cover) on to the Metal Lip on the Steel Body (Not the Plastic Ute Liner) between the cabin and the Ute Body. (Behind rear windscreen).
- 2. Fit your tonneau cover support bar/s into position.
- 3. Drape cover over support bars.
- 4. Fit Bunji Loops to Body Hooks, starting at the rear then fitting the sides bunjis.
- 5. Clip straps around Sports Bars.
- 6. To fit Tonneau lock Bracket refer Step 2.
- 7. Your Tuff Tonneaus Tonneau Cover is now fitted.