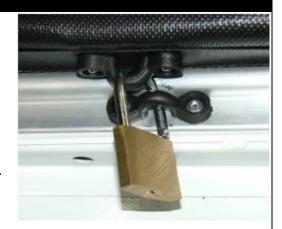

### 2. TONNO LOCK

The Tonno Lock is now a standard feature included with all Tuff Tonneaus. The Tonno Lock is situated at the front of the tonneau cover, so as not to impede the accessibility of the Tuff Tonneau.

Fitting the lock is simple and only requires a small attachment on the inside edge of the tub behind the cab.

Together with a padlock, it provides you with an extremely effective theft deterrent. The Tonno Lock is

#### 2.3 FITTING TONNO LOCK

- 1. Attach the lock bracket to the bracket on the tonneau with your padlock, and fit the tarp.
- 2. Getting under the tarp with a torch, place the lock bracket against the body and mark holes with a pen.
- 3. Remove tonneau and drill the marks with a 4 mm drill bit, place the lock bracket in position and rivet.