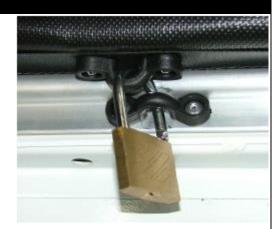

### 2. TONNO LOCK

The Tonno Lock is now a standard feature included with all Tuff Tonneaus. The Tonno Lock is situated at the front of the tonneau cover, so as not to impede the accessibility of the Tuff Tonneau.

Fitting the lock is simple and only requires a small attachment on the inside edge of the tub behind the cab.

Together with a padlock, it provides you with an extremely effective theft deterrent. The Tonno Lock is

designed to suit all utes and prevent thieves stealing your Tuff Tonneau, so you can continue to rely on the Tuff Tonneaus' name to give you what you want in a tonneau cover.

#### 2.3 FITTING TONNO LOCK

- 1. Attach the lock bracket to the bracket on the tonneau with your padlock, and fit the tarp.
- 2. Getting under the tarp with a torch, place the lock bracket against the body and mark holes with a pen.
- 3. Remove tonneau and drill the marks with a 4 mm drill bit, place the lock bracket in position and rivet.