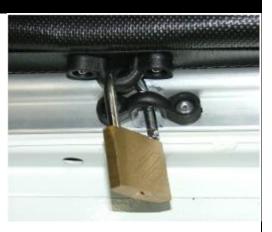

## 2. TONNO LOCK

The Tonno Lock is now a standard feature included with all Tuff Tonneaus. The Tonno Lock is situated at the front of the tonneau cover, so as not to impede the accessibility of the Tuff Tonneau.

Fitting the lock is simple and only requires a small attachment on the inside edge of the tub behind the cab. Together with a padlock, it provides you with an extremely effective theft deterrent. The Tonno Lock is

designed to suit all utes and prevent thieves stealing your Tuff Tonneau, so you can continue to rely on the Tuff Tonneaus' name to give you what you want in a tonneau cover.

#### 2.1 BASIC TOOL REQUIRED

Rivet gun, Drill, Torch, and Marking Pencil/Pen.

You will need to buy a small Padlock- make sure the padlock will go through the hole on the Tonno lock.